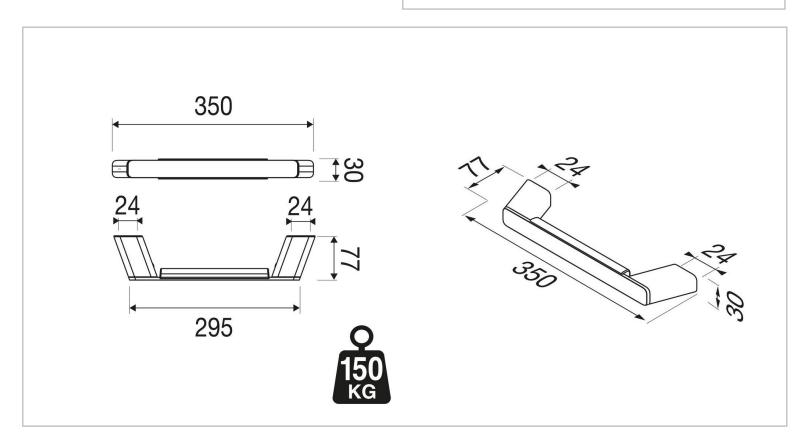

Brand: Geesa, Netherlands

Name: Shift Brushed Gold – Grab rail 30 cm

Item Code: 9906-07

Designer: Geesa

Color / Finish: Brushed Gold

Dimensions: Overall (LxWxH in cm)

35 x 7.7 x 3 cm

## Product info:

· Finishing: Coating

• Material: ABS; Brass; Stainless steel

Mounting type: Screws

Mounting set included: Yes

Center to center distance (mm): 24

Weight limit (kg): 150

• Firm grip thanks to soft material and ergonomic shape